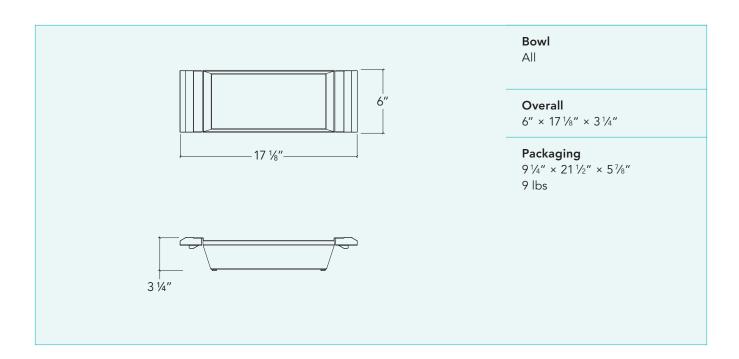

## Bin

For stainless steel kitchen sink

.....

## Features and benefits

- 304 brushed finish stainless steel (18/10)
- Sits directly over the sink
- Plastic handles and footings prevent the colander from scratching the sink and the countertop
- Hygienic way to drain or rinse food